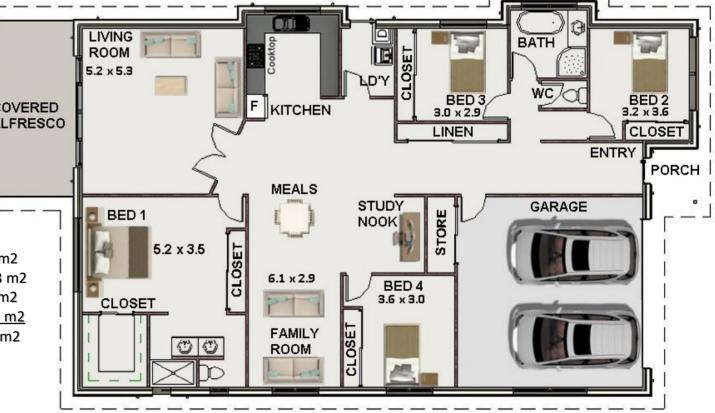

# Modern Home Design: 265.58 4 Bed + Study + 2 Bath + 2 Living Rooms + 2 Car

**Metric Sizes** 

Bed 1: 5.2 x 3.5

Bed 2: 3.2 x 3.6 Bed 3: 3.0 x 2.9

Bed 4: 3.6 x 3.0 Living: 5.2 x 5.3

Family: 6.1 x 2.9

### **Metric Sizes**

Living Area: 195.3 m2

Porch: 2.23 m2

Garage: 39.6 m2

Alfresco: 28.45 m2

Total Area: 265.58 m2

**Australian Design Services** 

A Design World Of Difference

# COVERED ALFRESCO Living Area: 195.3 m2

#### **Metric Sizes**

Bed 1: 5.2 x 3.5 Bed 2: 3.2 x 3.6 Bed 3: 3.0 x 2.9 Bed 4: 3.6 x 3.0 Living: 5.2 x 5.3 Family: 6.1 x 2.9

#### **Metric Sizes**

2.23 m2 Porch: 39.6 m2 Garage: Alfresco: 28.45 m2

Total Area: 265.58 m2

#### **AREAS**

LIVING AREA:195.3 m<sup>2</sup> ALFRESCO: 28.45 m<sup>2</sup> PORTICO: 2.23 m<sup>2</sup> GARAGE: 39.6 m<sup>2</sup> TOTAL AREA: 265.58m<sup>2</sup>

| No. | Description | Date |
|-----|-------------|------|
|     |             |      |
|     |             |      |
|     |             |      |
|     |             |      |
|     |             |      |
|     |             |      |
|     |             |      |
|     |             |      |
|     |             |      |
|     |             |      |