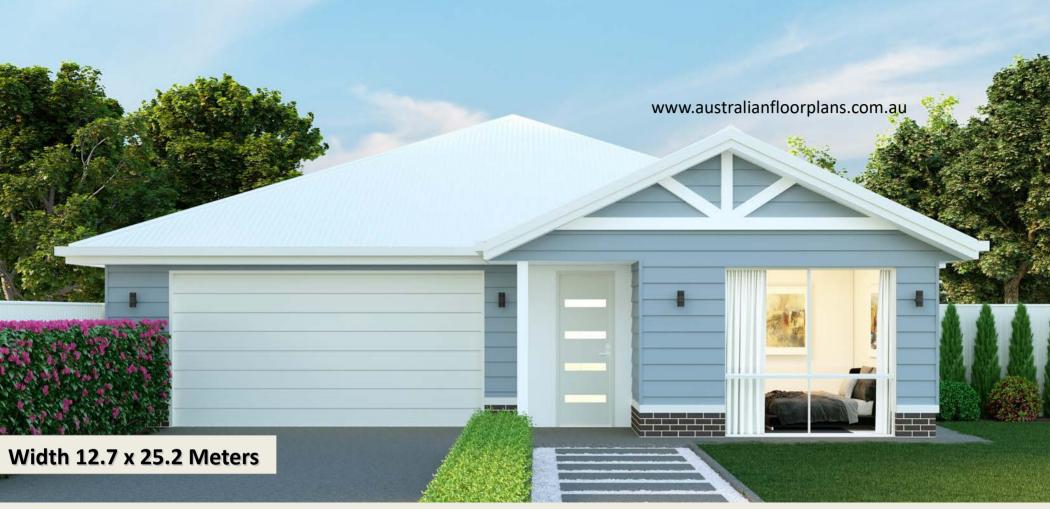

# Modern Home Design: 265.58 4 Bed + Study + 2 Bath + 2 Living Rooms + 2 Car

**Metric Sizes** 

Bed 1: 5.2 x 3.5

Bed 2: 3.2 x 3.6 Bed 3: 3.0 x 2.9

Bed 4: 3.6 x 3.0 Living: 5.2 x 5.3

Family: 6.1 x 2.9

### **Metric Sizes**

Living Area: 195.3 m2

Porch: 2.23 m2

Garage: 39.6 m2

Alfresco: 28.45 m2

Total Area: 265.58 m2

**Australian Design Services** 

A Design World Of Difference

#### **FEATURES**

- 4 Bedroom + Study Nook
- 2 Bathroom
- Large Kitchen + Pantry
- 2 Living Rooms
- Covered Alfresco Patio

Free version is for creating ideas only (no copyright release given)
Upgrade to our affordable concept plans for full use