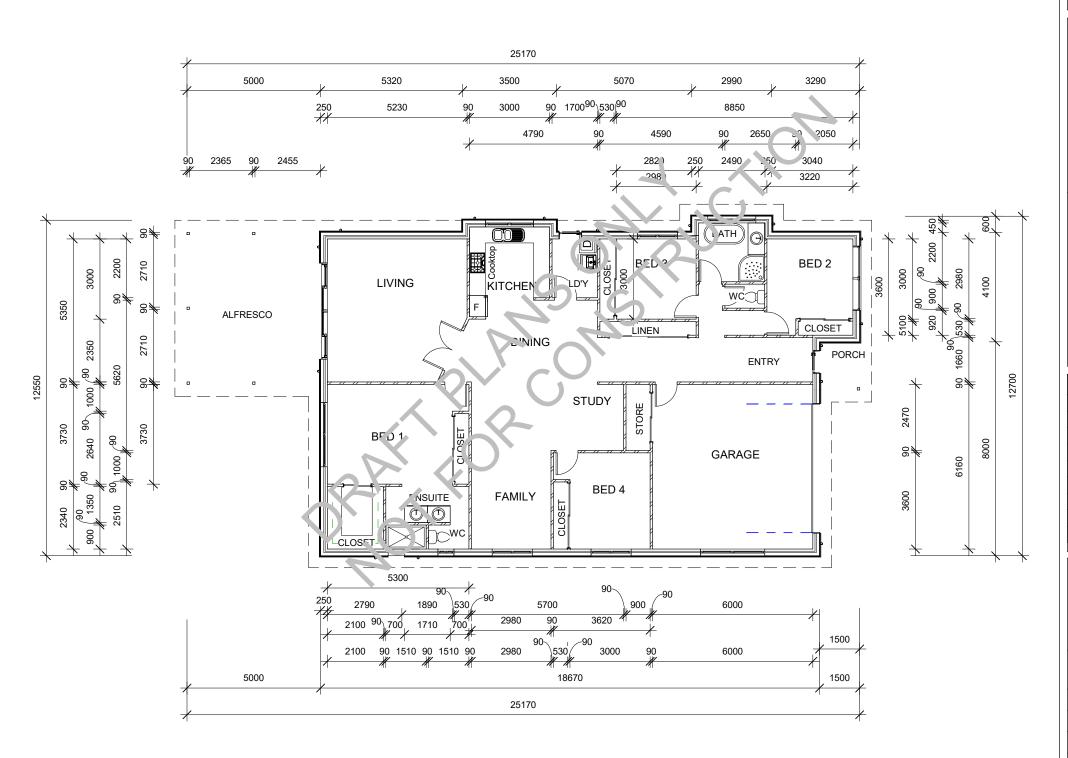

# Modern Home Design: 265.58 4 Bed + Study + 2 Bath + 2 Living Rooms + 2 Car

**Metric Sizes** 

Bed 1: 5.2 x 3.5

Bed 2: 3.2 x 3.6 Bed 3: 3.0 x 2.9

Bed 4: 3.6 x 3.0 Living: 5.2 x 5.3

Family: 6.1 x 2.9

### **Metric Sizes**

Living Area: 195.3 m2

Porch: 2.23 m2

Garage: 39.6 m2

Alfresco: 28.45 m2

Total Area: 265.58 m2

**Australian Design Services** 

A Design World Of Difference

#### **FEATURES**

- 4 Bedroom + Study Nook
- 2 Bathroom
- Large Kitchen + Pantry
- 2 Living Rooms
- Covered Alfresco Patio

Free version is for creating ideas only (no copyright release given)
Upgrade to our affordable concept plans for full use

#### **Metric Sizes**

Bed 1: 5.2 x 3.5 Bed 2: 3.2 x 3.6 Bed 3: 3.0 x 2.9 Bed 4: 3.6 x 3.0 Living: 5.2 x 5.3 Family: 6.1 x 2.9

#### **Metric Sizes**

2.23 m2 Porch: 39.6 m2 Garage: Alfresco: 28.45 m2

Total Area: 265.58 m2