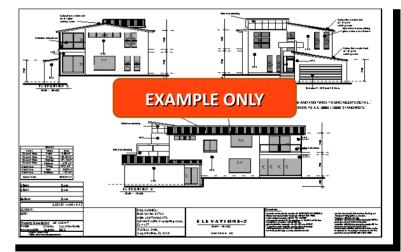

#### Includes:

- Floor plan with all dimensions nominated.
- Elevation Plans
- Electrical Plans
- Bracing Plans
- Tie Down Details
- Building Notes Page
- Sketch Plan
- 3D Render of Façade
- All the above plans are classified as "Full Working Drawings"
- A site plan can be provided if required .

> Includes: (Customised to your requirements) • Floor plan with all dimensions nominated.

- Elevation Plans
- Electrical Plans
- Bracing Plans
- Tie Down Details
- Building Notes Page
  - Sketch Plan
- 3D Render of Façade
- All the above plans are classified as "Full Working Drawings"
- A site plan can be provided if required for a cost of \$250.00.
- Please contact us with any questions for Custom Design Set and we will call you back to discuss it further