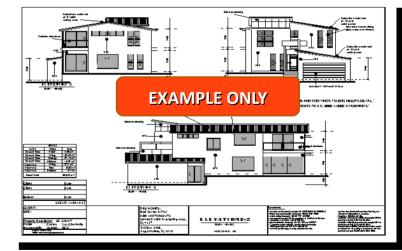

#### Includes:

- Floor plan with all dimensions nominated.
- Elevation Plans
- Electrical Plans
- Bracing Plans
- Tie Down Details
- Building Notes Page
- Sketch Plan
- 3D Render of Façade
- All the above plans are classified as "Full Working Drawings"
- A site plan can be provided if required .

> Includes: (Customised to your requirements) • Floor plan with all dimensions nominated.

- Elevation Plans
- Electrical Plans
- Bracing Plans
- Tie Down Details
- Building Notes Page
  - Sketch Plan
- 3D Render of Façade
- All the above plans are classified as "Full Working Drawings"
- A site plan can be provided if required for a cost of \$250.00.
- Please contact us with any questions for Custom Design Set and we will call you back to discuss it further