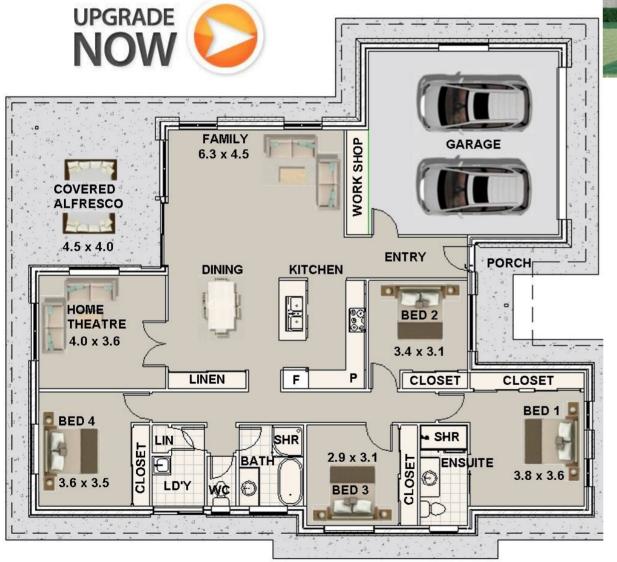

## Width 15.49 x 17.74 Meters

#### **Metric Sizes**

Living Area: 161.1 m2 Garage : 42.4 m2 <u>Alfresco : 18.8 m2</u> Total Area: 226.9 m2

Australian Design Services A Design World Of Difference

www.australianfloorplans.com.au

#### **FEATURES**

- 4 Bedroom
- 2 Bathroom
- Large Kitchen + Pantry
- Large Living
- Covered Alfresco Patio
- Home Theatre Room

## Modern Home Design: 226.9SB

## 4 Bed + 2 Bath + Home Theatre + 2 Car Garage

A Design World Of Difference

www.australianfloorplans.com.au