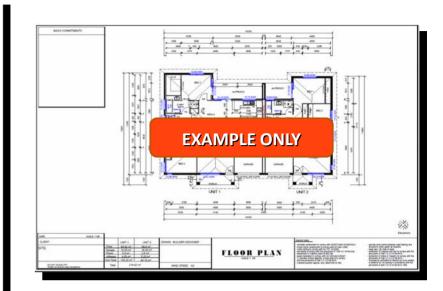

#### **Metric Sizes**

Living Area: 161.1 m2 Garage : 42.4 m2 <u>Alfresco : 18.8 m2</u> Total Area: 226.9 m2

Australian Design Services A Design World Of Difference

www.australianfloorplans.com.au

#### **FEATURES**

- 4 Bedroom
- 2 Bathroom
- Large Kitchen + Pantry
- Large Living
- Covered Alfresco Patio
- Home Theatre Room

## Modern Home Design: 226.9SB

## 4 Bed + 2 Bath + Home Theatre + 2 Car Garage

A Design World Of Difference

www.australianfloorplans.com.au

#### **Metric Sizes**

Living Area: 161.1 m2 Garage : 42.4 m2 <u>Alfresco : 18.8 m2</u> Total Area: 226.9 m2

## Width 15.49 x 17.74 Meters