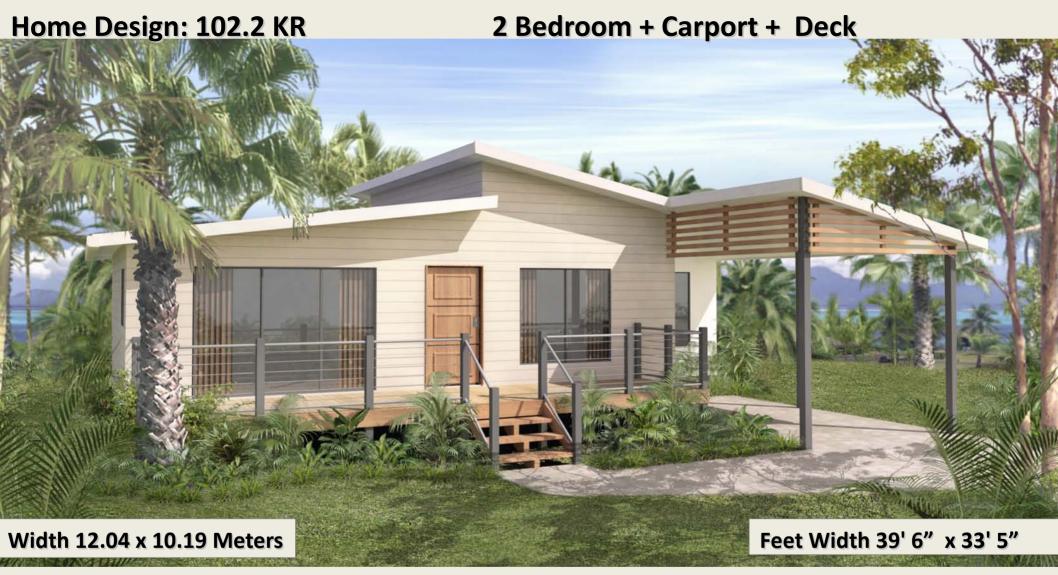

### Home Design: 102.2 KR

### 2 Bedroom + Carport + Deck

#### **Metric Sizes**

Bed 1: 3.0m x 2.93m Bed 2: 3.0m x 2.9m Lounge: 5.1m x 3.3m Floor Area: 72.8 m2 Deck Area: 17.8 m2 Carport: 33.2 m2 Total Area: 109.7 m2

#### **Feet & Inches**

Bed 1: 9' 7" x 9' 10" Bed 2: 9' 6" x 9' 10"

Lounge: 17' 10" x 10' 11"

Floor Area: 784 Sq. Ft Deck Area: 191 Sq. Ft Carport : 206 Sq. Ft Total Area: 1181 Sq. Ft

#### **FEATURES**

- 2 Bedroom
- Carport
- Meals Area
- Open Kitchen
- Large Living
- Separate Laundry

**Australian Design Services** 

A Design World Of Difference

www.australianfloorplans.com.au

FREE VERSION