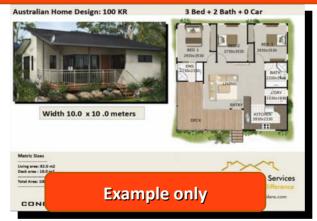

#### **Metric Sizes**

Bed 1: 3.0m x 2.93m Bed 2: 3.0m x 2.9m Lounge: 5.1m x 3.3m Floor Area: 72.8 m2 Deck Area: 17.8 m2 Carport: 33.2 m2 Total Area: 109.7 m2

#### **Feet & Inches**

Bed 1: 9' 7" x 9' 10" Bed 2: 9' 6" x 9' 10"

Lounge: 17' 10" x 10' 11"

Floor Area: 784 Sq. Ft Deck Area: 191 Sq. Ft Carport : 206 Sq. Ft Total Area: 1181 Sq. Ft

#### **FEATURES**

- 2 Bedroom
- Carport
- Meals Area
- Open Kitchen
- Large Living
- Separate Laundry

**Australian Design Services** 

A Design World Of Difference

www.australianfloorplans.com.au

FREE VERSION

### Home Design: 102.2 KR

### 2 Bedroom + Carport + Deck

#### **FEATURES**

- 2 Bedroom
- Carport
- Meals Area
- · Open Kitchen
- Large Living
- Separate Laundry

www.australianfloorplans.com.au