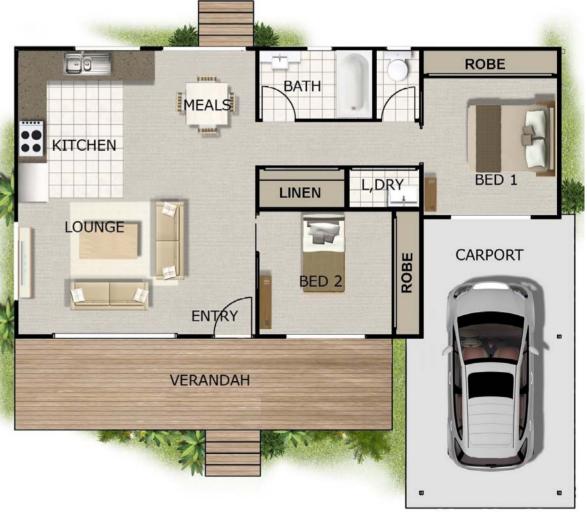

#### **Metric Sizes**

Bed 1: 3.0m x 2.93m Bed 2: 3.0m x 2.9m Lounge: 5.1m x 3.3m Floor Area: 72.8 m2 Deck Area: 17.8 m2 Carport: 33.2 m2 Total Area: 109.7 m2

#### **Feet & Inches**

Bed 1: 9' 7" x 9' 10" Bed 2: 9' 6" x 9' 10"

Lounge: 17' 10" x 10' 11"

Floor Area: 784 Sq. Ft Deck Area: 191 Sq. Ft Carport : 206 Sq. Ft Total Area: 1181 Sq. Ft

#### **FEATURES**

- 2 Bedroom
- Carport
- Meals Area
- Open Kitchen
- Large Living
- Separate Laundry

**Australian Design Services** 

A Design World Of Difference

www.australianfloorplans.com.au

FREE VERSION

#### **FEATURES**

- 2 Bedroom
- Carport
- Meals Area
- · Open Kitchen
- Large Living
- Separate Laundry

www.australianfloorplans.com.au