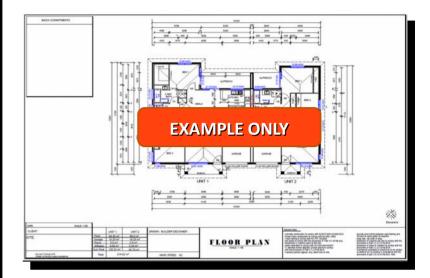

#### **Metric Sizes**

Bed 1: 3.0m x 2.93m Bed 2: 3.0m x 2.9m Lounge: 5.1m x 3.3m Floor Area: 72.8 m2 Deck Area: 17.8 m2 Carport: 33.2 m2 Total Area: 109.7 m2

#### **Feet & Inches**

Bed 1: 9' 7" x 9' 10" Bed 2: 9' 6" x 9' 10"

Lounge: 17' 10" x 10' 11"

Floor Area: 784 Sq. Ft Deck Area: 191 Sq. Ft Carport : 206 Sq. Ft Total Area: 1181 Sq. Ft

#### **Metric Sizes**

Bed 1: 3.0m x 2.93m Bed 2: 3.0m x 2.9m Lounge: 5.1m x 3.3m Floor Area: 72.8 m2 Deck Area: 17.8 m2

<u>Carport: 33.2 m2</u> Total Area: 109.7 m2

### 2 Bedroom + Carport + Deck

#### **FEATURES**

- 2 Bedroom
- Carport
- Meals Area
- · Open Kitchen
- Large Living
- Separate Laundry

www.australianfloorplans.com.au