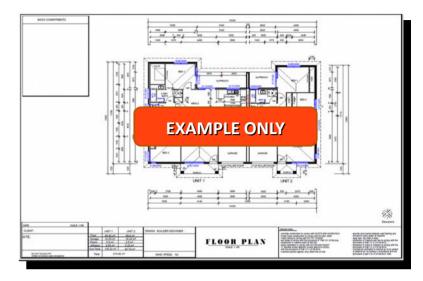

#### **Metric Sizes**

Bed 1: 3.0m x 2.93m Bed 2: 3.0m x 2.9m Lounge: 5.1m x 3.3m Floor Area: 72.8 m2 Deck Area: 17.8 m2 Carport: 33.2 m2 Total Area: 109.7 m2

#### **Feet & Inches**

Bed 1: 9' 7" x 9' 10" Bed 2: 9' 6" x 9' 10"

Lounge: 17' 10" x 10' 11"

Floor Area: 784 Sq. Ft Deck Area: 191 Sq. Ft Carport : 206 Sq. Ft Total Area: 1181 Sq. Ft

#### **Metric Sizes**

Bed 1: 3.0m x 2.93m Bed 2: 3.0m x 2.9m Lounge: 5.1m x 3.3m Floor Area: 72.8 m2 Deck Area: 17.8 m2

<u>Carport: 33.2 m2</u> Total Area: 109.7 m2

### 2 Bedroom + Carport + Deck

#### **FEATURES**

- 2 Bedroom
- Carport
- Meals Area
- · Open Kitchen
- Large Living
- Separate Laundry

www.australianfloorplans.com.au