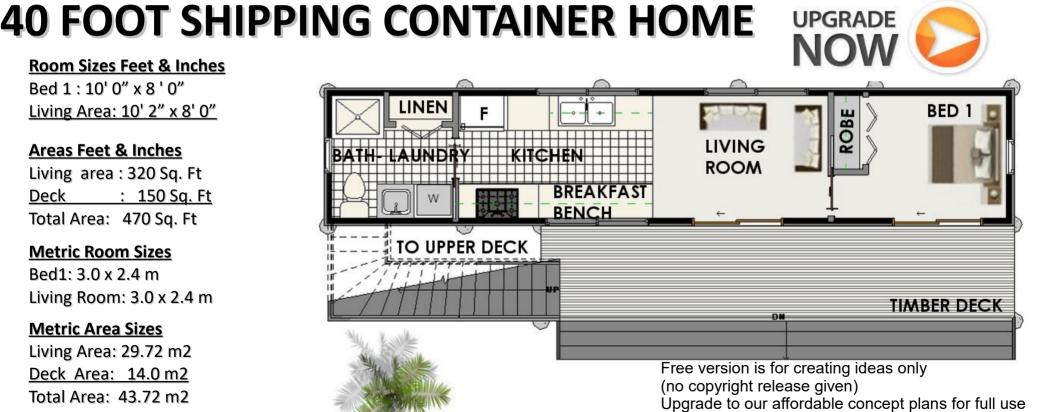

### **METRIC 19.6 x 15.6**

#### **Metric Room Sizes**

Bed1: 3.0 x 2.4 m Living Room: 3.0 x 2.4 m

#### **Metric Area Sizes**

Living Area: 29.72 m2 <u>Deck Area: 14.0 m2</u> Total Area: 43.72 m2

### Room Sizes Feet & Inches

Bed 1 : 10' 0" x 8 ' 0" Living Area: 10' 2" x 8' 0"

#### **Areas Feet & Inches**

Living area : 320 Sq. Ft <u>Deck</u> : 150 Sq. Ft Total Area: 470 Sq. Ft

#### **FEATURES**

- 1 Bedroom
- Bathroom Laundry
- Kitchen
- Large Decks

## FEET 40' 0" x 13' 6"

Australian Design Services A Design World Of Difference www.australianfloorplans.com.au

## FREE VERSION

Free version is for creating ideas only (no copyright release given) Upgrade to our affordable concept plans for full use